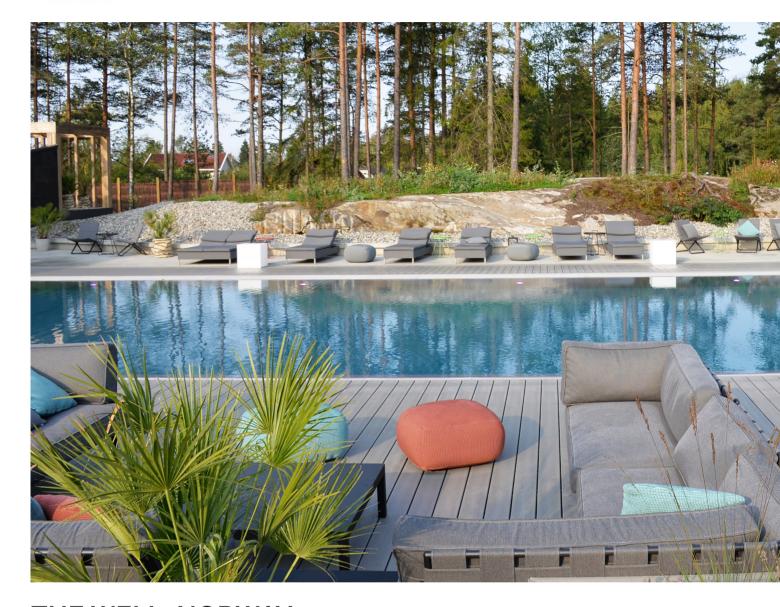

# THE WELL, NORWAY

### The Well - Spa & Wellness

The Well is the largest spa in the Nordic region with its 10,500 sqm. It is a wonderful paradise, offering unique spa and bathing experiences, both indoors and outdoors. It is a paradise to be experienced with 11 different pools, 15 different saunas and steam rooms, more than 100 showers, waterfalls, a Japanese bathhouse with hot springs, Oriental Hammam, rhassoul clay treatments, relaxation rooms, restaurant and bars.

The outdoor area features a large swimming pool, two whirlpools and a sauna built in a rustic style, nestled among rocky outcrops and pine trees.

- Cane-line SoftTouch®
- QuickDry system

Divine I Design by Cane-line design team
∙ Selected PP