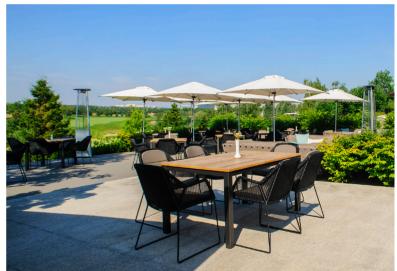

# **DOLOMITENGOLF SUITES, AUSTRIA**

### 5-Star Golf Resort with luxurious suites

Enjoy an exclusive golf vacation at Dolomitengolf Suites on the sunny side of the Alps, directly situated on a 36-hole golf course with a beautiful view of the manicured garden, the heated outdoor pool and the elegant panorama bathhouse, one stay in one of the carefully designed suites. Enjoy the award-winning à la carte restaurant Vincena with creative menus. Elegant colors and fabrics, warm oak wood, Italian design and fine natural stone bathrooms create an extraordinary ambience.

Breeze∣Design by Strand+Hvass
• Cane-line Weave®

**Rest** I Design by Cane-line design team 
• Cane-line Tex<sup>®</sup>

**SEE FULL FURNITURE LIST** www.cane-line.com