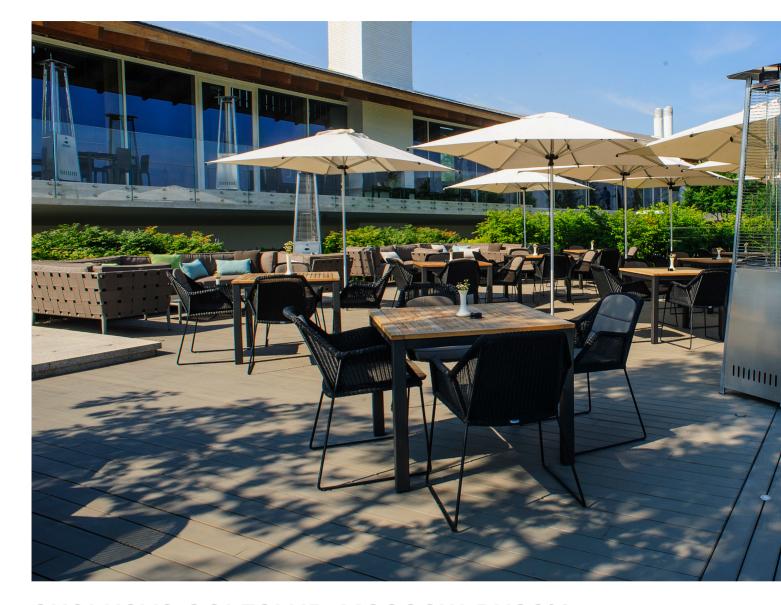

# **DOLOMITENGOLF SUITES, AUSTRIA**

### 5-Star Golf Resort with luxurious suites

Enjoy an exclusive golf vacation at Dolomitengolf Suites on the sunny side of the Alps, directly situated on a 36-hole golf course with a beautiful view of the manicured garden, the heated outdoor pool and the elegant panorama bathhouse, one stay in one of the carefully designed suites. Enjoy the award-winning à la carte restaurant Vincena with creative menus. Elegant colors and fabrics, warm oak wood, Italian design and fine natural stone bathrooms create an extraordinary ambience.

Breeze∣Design by Strand+Hvass
• Cane-line Weave®

**Rest** I Design by Cane-line design team 
• Cane-line Tex<sup>®</sup>

**SEE FULL FURNITURE LIST** www.cane-line.com