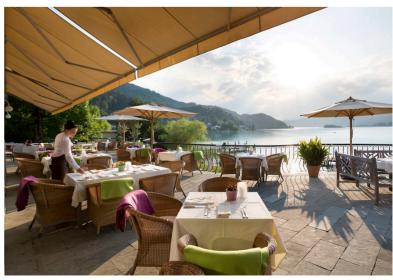

# HOTEL LINDE, AUSTRIA

### Wake up to the soft sound of the waves

A privately operated four star hotel on the Maria Wörth peninsula that captivates with its unique location by a beautiful lake with a breathtaking landscape. At Hotel Linde you will find an island of relaxation and repose. The lake is literally everywhere, whether you enjoy the view from your balcony, relax on the hotel beach, have a drink at the lakeside bar, relax in the panorama sauna or sit by the hotel lobby's fireplace. At the tip of the peninsula of Maria Wörth, Hotel Linde four star hotel offers an unforgettable location.

**Derby** I Design by Cane-line design team ⋅ Cane-line Weave®

Hampsted I Design by Cane-line design team

 Cane-line Weave<sup>®</sup>

SEE FULL FURNITURE LIST

www.cane-line.com