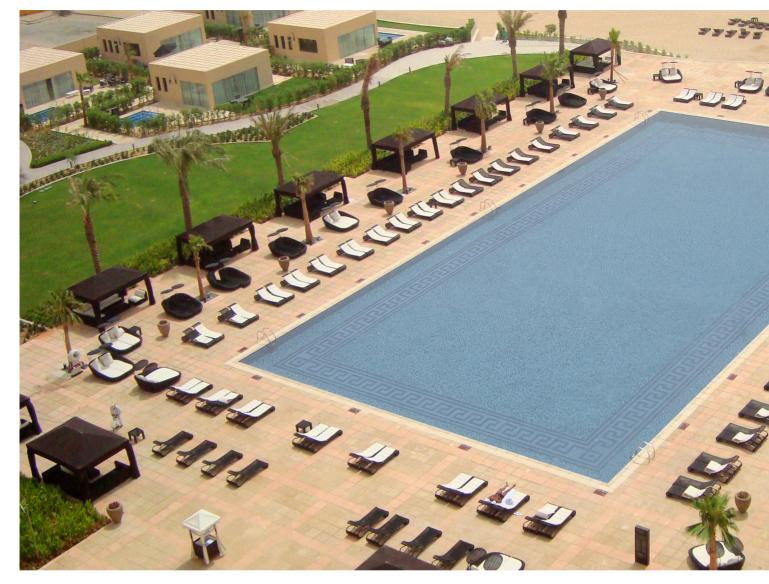

# THE ST. REGIS DOHA, QATAR

### 336 elegant guest rooms and suites

Steeped in Middle Eastern mystique, The St. Regis Doha is located on Doha's West Bay, near the Diplomatic District. The hotel borders the Arabian Gulf, where sand dunes, ancient architecture and the scenic Pearl Island paint a magnificent landscape. The timeless facilities comprise a cornucopia of destination restaurants and event spaces, including a 1,850-square meter Grand Ballroom. The St. Regis Doha displays with a world-class Remède Spa and has direct access to the beach, where private cabanas and water sports await. Each of the 336 elegant guest rooms and suites features seductive sea views and bespoke

Arabian-influenced décor, combined with state-of-the-art technology.

Hampsted | Design by Cane-line design team
Cane-line Weave<sup>®</sup>

 $\textbf{Savannah} \, | \, \, \textbf{Design by Foersom} \, \& \, \, \textbf{Hiort-Lorenzen MDD}$ 

- · Cane-line Weave®
- QuickDry system

**SEE FULL FURNITURE LIST** www.cane-line.com