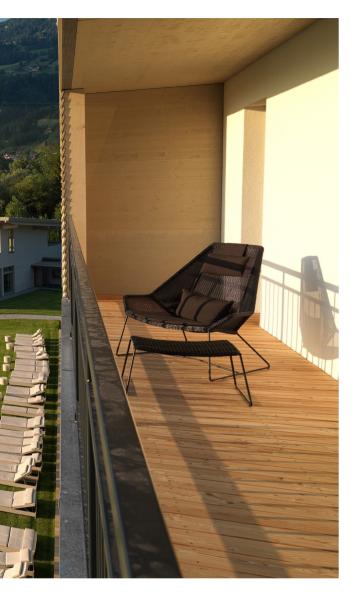

# **DOLOMITENGOLF SUITES, AUSTRIA**

### 5-Star Golf Resort with luxurious suites

Enjoy an exclusive golf vacation at Dolomitengolf Suites on the sunny side of the Alps, directly situated on a 36-hole golf course with a beautiful view of the manicured garden, the heated outdoor pool and the elegant panorama bathhouse, one stay in one of the carefully designed suites. Enjoy the award-winning à la carte restaurant Vincena with creative menus. Elegant colors and fabrics, warm oak wood, Italian design and fine natural stone bathrooms create an extraordinary ambience.

Breeze∣Design by Strand+Hvass
• Cane-line Weave®

**Rest** I Design by Cane-line design team 
• Cane-line Tex<sup>®</sup>

**SEE FULL FURNITURE LIST** www.cane-line.com