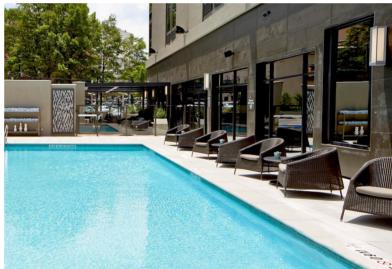

# AC HOTEL ATLANTA DOWNTOWN, NORTH AMERICA

### A new way to experience Atlanta

Located in the epicenter of a vibrant downtown neighbourhood, AC Hotel Atlanta Downtown is the ideal destination for those looking to cultivate creativity, connections and memorable experiences. With interior design featuring a sleek, modern mixture of glass and marble, the hotel couples the cosmopolitan flair of the surrounding urban landscape with a touch of European sophistication. The tranquil Zen garden provides a welcome respite from the hustle and bustle of the city, while the AC Lounge – a dynamic co-working space by day and hub of social buzz by night – flows seamlessly with the lively urban landscape just beyond the lobby doors. Whether travelling for business or leisure, the hotel is an experience that offers a chic city stay with the warmth of the South.

Breeze∣Design by Strand+Hvass
• Cane-line Weave®

**Go** I Design by Cane-line design team ⋅ Aluminium

Kingston | Design by Foersom & Hiort-Lorenzen MDD

Cane-line Weave®

SEE FULL FURNITURE LIST

www.cane-line.com