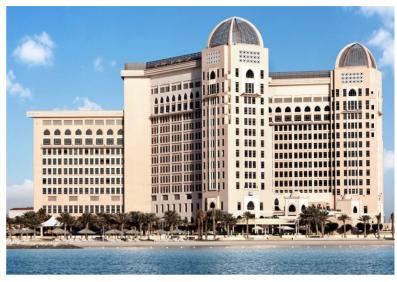

# THE ST. REGIS DOHA, QATAR

### 336 elegant guest rooms and suites

Steeped in Middle Eastern mystique, The St. Regis Doha is located on Doha's West Bay, near the Diplomatic District. The hotel borders the Arabian Gulf, where sand dunes, ancient architecture and the scenic Pearl Island paint a magnificent landscape. The timeless facilities comprise a cornucopia of destination restaurants and event spaces, including a 1,850-square meter Grand Ballroom. The St. Regis Doha displays with a world-class Remède Spa and has direct access to the beach, where private cabanas and water sports await. Each of the 336 elegant guest rooms and suites features seductive sea views and bespoke

Arabian-influenced décor, combined with state-of-the-art technology.

Hampsted | Design by Cane-line design team
Cane-line Weave<sup>®</sup>

 $\textbf{Savannah} \, | \, \, \textbf{Design by Foersom} \, \& \, \, \textbf{Hiort-Lorenzen MDD}$ 

- · Cane-line Weave®
- QuickDry system

**SEE FULL FURNITURE LIST** www.cane-line.com