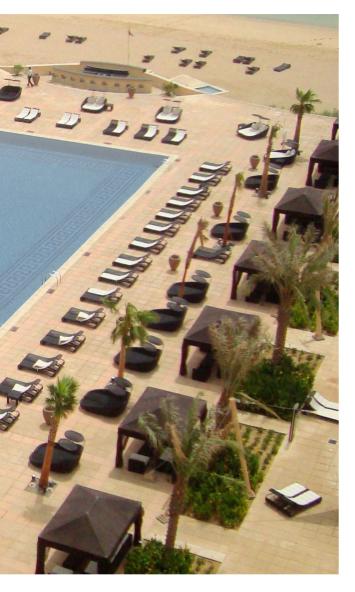

# THE ST. REGIS DOHA, QATAR

### 336 elegant guest rooms and suites

Steeped in Middle Eastern mystique, The St. Regis Doha is located on Doha's West Bay, near the Diplomatic District. The hotel borders the Arabian Gulf, where sand dunes, ancient architecture and the scenic Pearl Island paint a magnificent landscape. The timeless facilities comprise a cornucopia of destination restaurants and event spaces, including a 1,850-square meter Grand Ballroom. The St. Regis Doha displays with a world-class Remède Spa and has direct access to the beach, where private cabanas and water sports await. Each of the 336 elegant guest rooms and suites features seductive sea views and bespoke

Arabian-influenced décor, combined with state-of-the-art technology.

Hampsted | Design by Cane-line design team
Cane-line Weave<sup>®</sup>

 $\textbf{Savannah} \, | \, \, \textbf{Design by Foersom} \, \& \, \, \textbf{Hiort-Lorenzen MDD}$ 

- · Cane-line Weave®
- QuickDry system

**SEE FULL FURNITURE LIST** www.cane-line.com