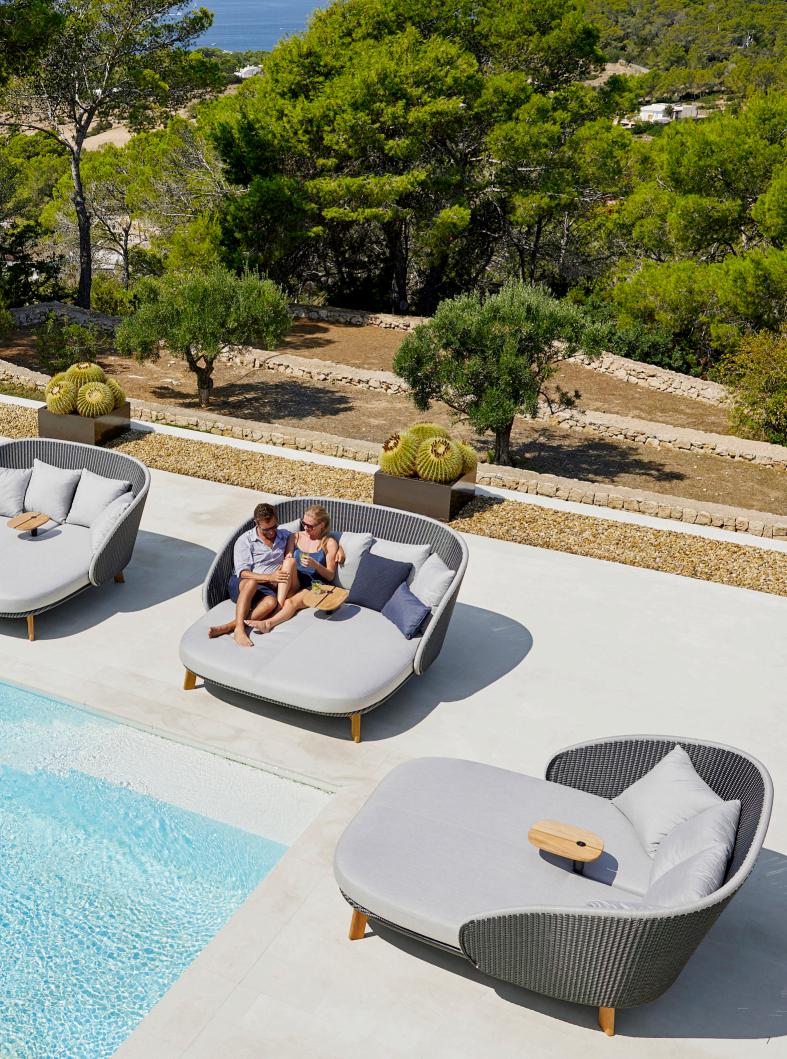

### Comfortable lifestyle furniture

Contract furniture needs to be extremely rigorous, easy maintainable, versatile and above all, comfortable in use. Cane-line furniture is designed and conceptualized with these requirements in mind. We use only hardwearing, low maintenance materials that are weather-resistant in all conditions. Many of our furniture is stackable and can thus be easily stowed during the off-season.

#### All weather & low maintenance

With spaces under the open sky, low maintenance and easy cleaning of the furniture is an asset value in itself. From design to the selection of materials, all furniture is produced to live long. Our special Cane-line Airflow system with QuickDryFoam® offers a collection of comfortable furniture with an indoor feel and look, but with the features of weather resistant outdoor furniture, which allow cushions to dry shortly after a downpour. The QuickDryFoam® core also has anti-bacterial protection, reducing the risk of mould and mildew forming on the cushions.