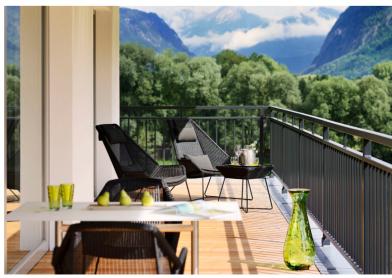

# **DOLOMITENGOLF SUITES, AUSTRIA**

### 5-Star Golf Resort with luxurious suites

Enjoy an exclusive golf vacation at Dolomitengolf Suites on the sunny side of the Alps, directly situated on a 36-hole golf course with a beautiful view of the manicured garden, the heated outdoor pool and the elegant panorama bathhouse, one stay in one of the carefully designed suites. Enjoy the award-winning à la carte restaurant Vincena with creative menus. Elegant colors and fabrics, warm oak wood, Italian design and fine natural stone bathrooms create an extraordinary ambience.

Breeze∣Design by Strand+Hvass
• Cane-line Weave®

**Rest** I Design by Cane-line design team 
• Cane-line Tex<sup>®</sup>

**SEE FULL FURNITURE LIST** www.cane-line.com