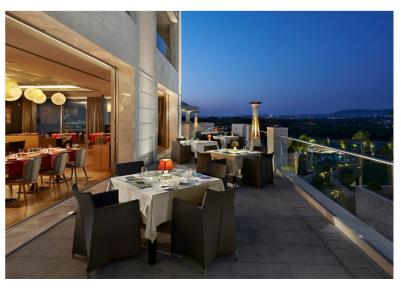

# THE ST. REGIS DOHA, QATAR

### 336 elegant guest rooms and suites

Steeped in Middle Eastern mystique, The St. Regis Doha is located on Doha's West Bay, near the Diplomatic District. The hotel borders the Arabian Gulf, where sand dunes, ancient architecture and the scenic Pearl Island paint a magnificent landscape. The timeless facilities comprise a cornucopia of destination restaurants and event spaces, including a 1,850-square meter Grand Ballroom. The St. Regis Doha displays with a world-class Remède Spa and has direct access to the beach, where private cabanas and water sports await. Each of the 336 elegant guest rooms and suites features seductive sea views and bespoke

Arabian-influenced décor, combined with state-of-the-art technology.

Hampsted | Design by Cane-line design team
Cane-line Weave<sup>®</sup>

 $\textbf{Savannah} \, | \, \, \textbf{Design by Foersom} \, \& \, \, \textbf{Hiort-Lorenzen MDD}$ 