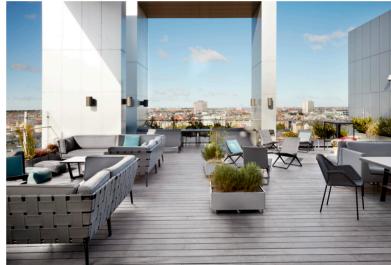

# MASH PENTHOUSE, DENMARK

## Exclusive dining experience

In 2015, MASH opened a new restaurant on the 12th floor of the Tivoli Hotel. MASH Penthouse is located in the new tower where they offer a unique and exclusive experience with an amazing view of the Copenhagen rooftops.

Large and spacious, the restaurant holds the capacity of 90 indoor dining guests, while 60 outdoor guests can enjoy their dinner on the big rooftop terrace. With delicious flavors and exclusive furniture decorations MASH guarantees an exclusive dining experience and stay.