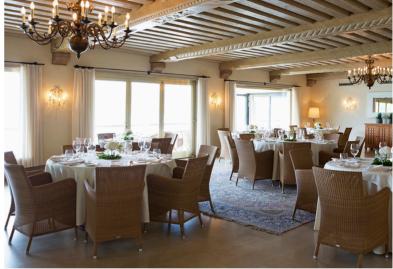

# HOTEL LINDE, AUSTRIA

### Wake up to the soft sound of the waves

A privately operated four star hotel on the Maria Wörth peninsula that captivates with its unique location by a beautiful lake with a breathtaking landscape. At Hotel Linde you will find an island of relaxation and repose. The lake is literally everywhere, whether you enjoy the view from your balcony, relax on the hotel beach, have a drink at the lakeside bar, relax in the panorama sauna or sit by the hotel lobby's fireplace. At the tip of the peninsula of Maria Wörth, Hotel Linde four star hotel offers an unforgettable location.

**Derby** I Design by Cane-line design team ⋅ Cane-line Weave®

Hampsted I Design by Cane-line design team

 Cane-line Weave<sup>®</sup>

SEE FULL FURNITURE LIST

www.cane-line.com