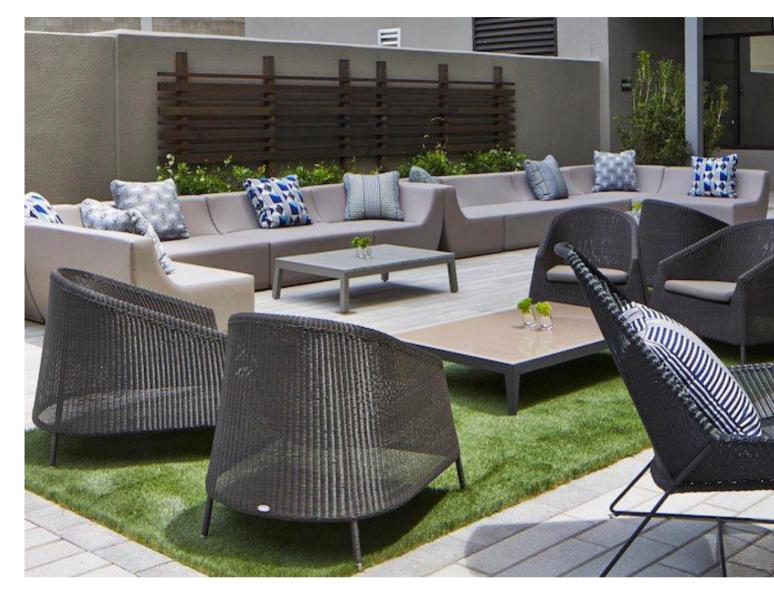

# AC HOTEL ATLANTA DOWNTOWN, NORTH AMERICA

### A new way to experience Atlanta

Located in the epicenter of a vibrant downtown neighbourhood, AC Hotel Atlanta Downtown is the ideal destination for those looking to cultivate creativity, connections and memorable experiences. With interior design featuring a sleek, modern mixture of glass and marble, the hotel couples the cosmopolitan flair of the surrounding urban landscape with a touch of European sophistication. The tranquil Zen garden provides a welcome respite from the hustle and bustle of the city, while the AC Lounge – a dynamic co-working space by day and hub of social buzz by night – flows seamlessly with the lively urban landscape just beyond the lobby doors. Whether travelling for business or leisure, the hotel is an experience that offers a chic city stay with the warmth of the South.

Breeze∣Design by Strand+Hvass
• Cane-line Weave®

**Go** I Design by Cane-line design team ⋅ Aluminium

Kingston | Design by Foersom & Hiort-Lorenzen MDD

Cane-line Weave®

SEE FULL FURNITURE LIST

www.cane-line.com