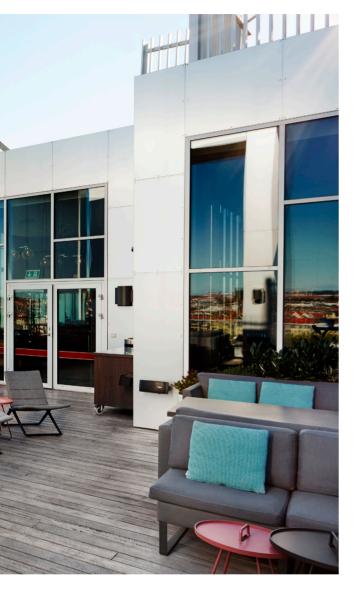

# MASH PENTHOUSE, DENMARK

## Exclusive dining experience

In 2015, MASH opened a new restaurant on the 12th floor of the Tivoli Hotel. MASH Penthouse is located in the new tower where they offer a unique and exclusive experience with an amazing view of the Copenhagen rooftops.

Large and spacious, the restaurant holds the capacity of 90 indoor dining guests, while 60 outdoor guests can enjoy their dinner on the big rooftop terrace. With delicious flavors and exclusive furniture decorations MASH guarantees an exclusive dining experience and stay.