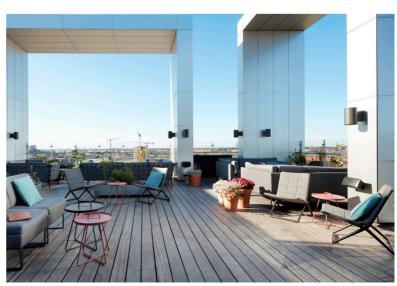

# MASH PENTHOUSE, DENMARK

## Exclusive dining experience

In 2015, MASH opened a new restaurant on the 12th floor of the Tivoli Hotel. MASH Penthouse is located in the new tower where they offer a unique and exclusive experience with an amazing view of the Copenhagen rooftops.

Large and spacious, the restaurant holds the capacity of 90 indoor dining guests, while 60 outdoor guests can enjoy their dinner on the big rooftop terrace. With delicious flavors and exclusive furniture decorations MASH guarantees an exclusive dining experience and stay.