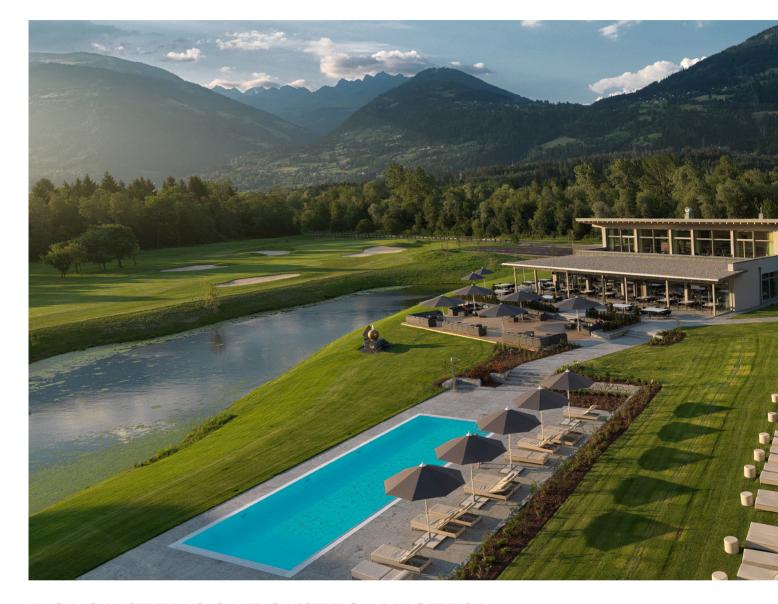

# **DOLOMITENGOLF SUITES, AUSTRIA**

### 5-Star Golf Resort with luxurious suites

Enjoy an exclusive golf vacation at Dolomitengolf Suites on the sunny side of the Alps, directly situated on a 36-hole golf course with a beautiful view of the manicured garden, the heated outdoor pool and the elegant panorama bathhouse, one stay in one of the carefully designed suites. Enjoy the award-winning à la carte restaurant Vincena with creative menus. Elegant colors and fabrics, warm oak wood, Italian design and fine natural stone bathrooms create an extraordinary ambience.

Breeze∣Design by Strand+Hvass
• Cane-line Weave®

**Rest** I Design by Cane-line design team 
• Cane-line Tex<sup>®</sup>

**SEE FULL FURNITURE LIST** www.cane-line.com