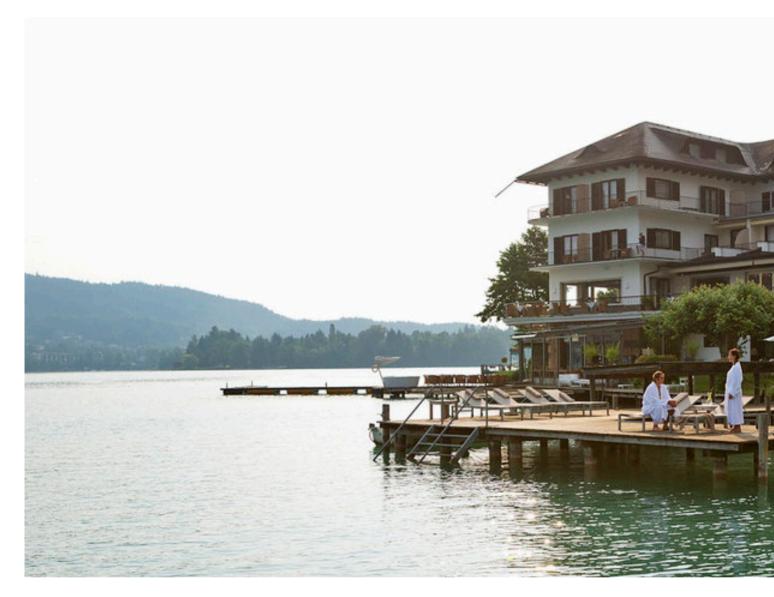

# HOTEL LINDE, AUSTRIA

### Wake up to the soft sound of the waves

A privately operated four star hotel on the Maria Wörth peninsula that captivates with its unique location by a beautiful lake with a breathtaking landscape. At Hotel Linde you will find an island of relaxation and repose. The lake is literally everywhere, whether you enjoy the view from your balcony, relax on the hotel beach, have a drink at the lakeside bar, relax in the panorama sauna or sit by the hotel lobby's fireplace. At the tip of the peninsula of Maria Wörth, Hotel Linde four star hotel offers an unforgettable location.