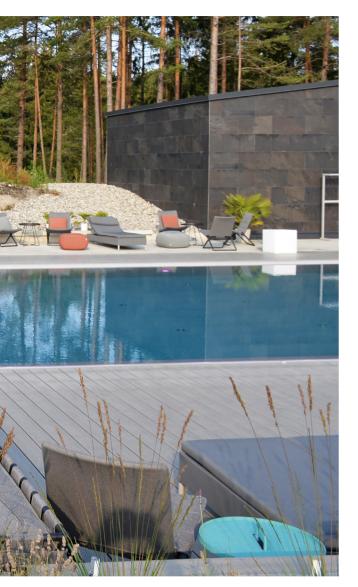

# THE WELL, NORWAY

### The Well - Spa & Wellness

The Well is the largest spa in the Nordic region with its 10,500 sqm. It is a wonderful paradise, offering unique spa and bathing experiences, both indoors and outdoors. It is a paradise to be experienced with 11 different pools, 15 different saunas and steam rooms, more than 100 showers, waterfalls, a Japanese bathhouse with hot springs, Oriental Hammam, rhassoul clay treatments, relaxation rooms, restaurant and bars.

The outdoor area features a large swimming pool, two whirlpools and a sauna built in a rustic style, nestled among rocky outcrops and pine trees.

- Cane-line SoftTouch®
- QuickDry system

Divine I Design by Cane-line design team
∙ Selected PP