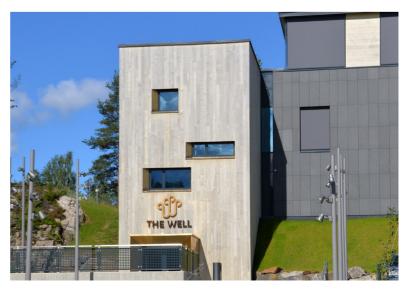

# THE WELL, NORWAY

### The Well - Spa & Wellness

The Well is the largest spa in the Nordic region with its 10,500 sqm. It is a wonderful paradise, offering unique spa and bathing experiences, both indoors and outdoors. It is a paradise to be experienced with 11 different pools, 15 different saunas and steam rooms, more than 100 showers, waterfalls, a Japanese bathhouse with hot springs, Oriental Hammam, rhassoul clay treatments, relaxation rooms, restaurant and bars.

The outdoor area features a large swimming pool, two whirlpools and a sauna built in a rustic style, nestled among rocky outcrops and pine trees.

- Cane-line SoftTouch®
- QuickDry system

Divine I Design by Cane-line design team
∙ Selected PP