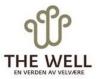

# THE WELL, NORWAY

### The Well - Spa & Wellness

The Well is the largest spa in the Nordic region with its 10,500 sqm. It is a wonderful paradise, offering unique spa and bathing experiences, both indoors and outdoors. It is a paradise to be experienced with 11 different pools, 15 different saunas and steam rooms, more than 100 showers, waterfalls, a Japanese bathhouse with hot springs, Oriental Hammam, rhassoul clay treatments, relaxation rooms, restaurant and bars.

The outdoor area features a large swimming pool, two whirlpools and a sauna built in a rustic style, nestled among rocky outcrops and pine trees.

- Cane-line SoftTouch®
- QuickDry system

Divine I Design by Cane-line design team
∙ Selected PP